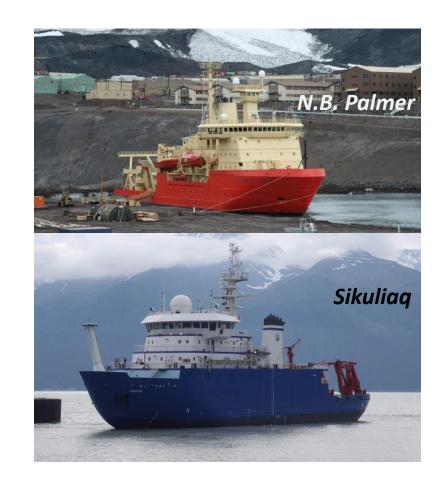

#### Background

- Data from US academic ships (R2R) including NB Palmer, Sikuliaq, (Healy)
- Collected by PI-driven project
- MB data archived at MGDS
- Restricted hold for two years (usually)
- Integrating multibeam data into GMRT
- Long-term archive at NCEI