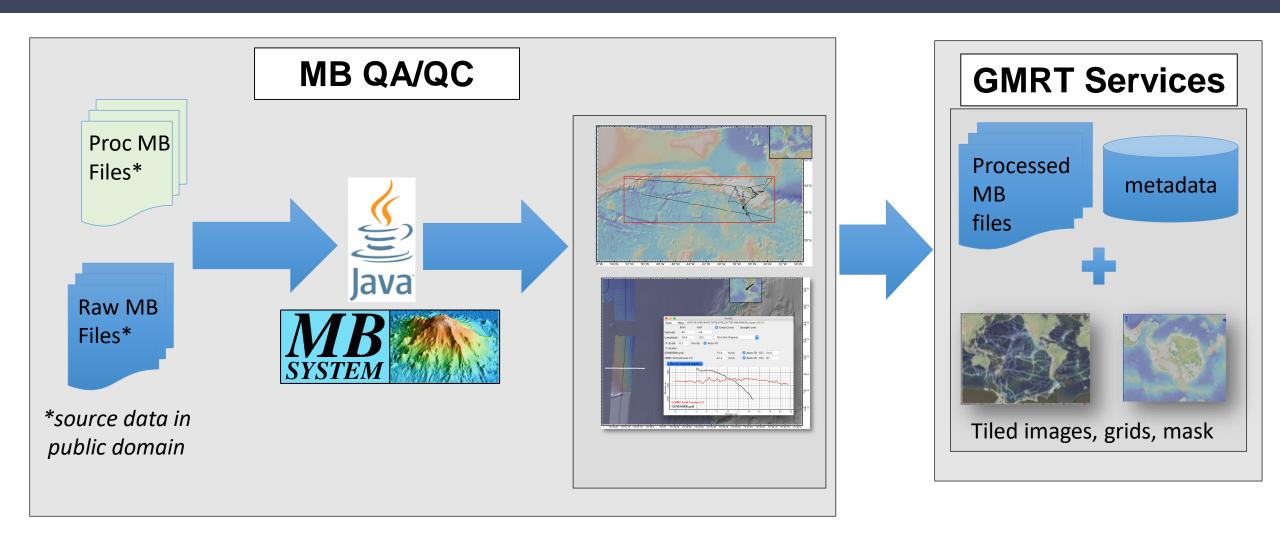

Martin

#### And the GMRT Team:

John Morton, Andrew Goodwillie, Suzanne O'Hara, Kevin McLain, Ed Bohl, Eric Malikowski Claudia Giulivi, Suzanne Carbotte Neville Shane, Rose Ann Weissel and numerous summer students



#### Background

- Data from US academic ships (R2R) including NB Palmer, Sikuliaq, (Healy)
- Collected by PI-driven project
- MB data archived at MGDS
- Restricted hold for two years (usually)
- Integrating multibeam data into GMRT
- Long-term archive at NCEI







#### **GMRT - Overview**

- Multi-resolution tiled synthesis
  - Topography and bathymetry
- Comprehensive metadata
  - Full attribution to sources and access to source data
- Three projections
- Elevation data in many formats
  - Grids, Images, Points, Profiles









#### **GMRT - Multibeam Data Workflow**





#### **GMRT - Multibeam Data Workflow**



#### **GMRT - Tiled Multi-Resolution Architecture**

- Manage and integrate sparse high-resolution data
- Provide access to variable resolution data from 1km to meter scale
- Assemble and deliver gridded products
- Multiple resolutions of tiled rasters





#### **GMRT – Access to Data**



www.gmrt.org/GMRTMapTool/



**GeoMapApp** www.geomapapp.org

Web Services
GMRT WMS (Mercator and Polar projection)



# **GMRT 3.5 Contributed to Seabed2030**



#### **GMRT 3.5 Contributed to GEBCO**



#### **GMRT - Arctic and North Pacific Data**



# GMRT – Alaska Margin Example



### **GMRT - Southern Ocean Data**



#### **GMRT - Southern Ocean Data**



### Example – East Antarctica / NBP1503



### MGDS multibeam data not in GMRT yet



# **Ross I