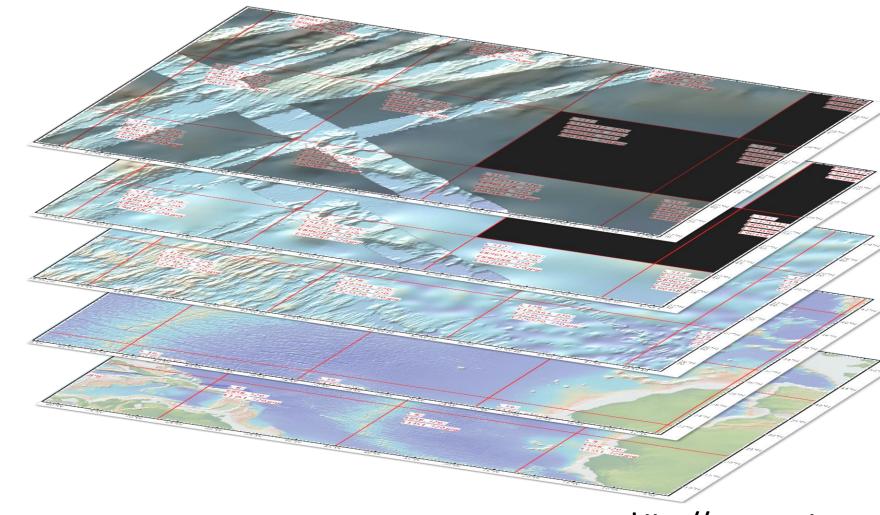

#### **GMRT - Tiled Multi-Resolution Architecture**

- Manage and integrate sparse high-resolution data
- Provide access to variable resolution data from 1km to meter scale
- Assemble and deliver gridded products
- Multiple resolutions of tiled rasters