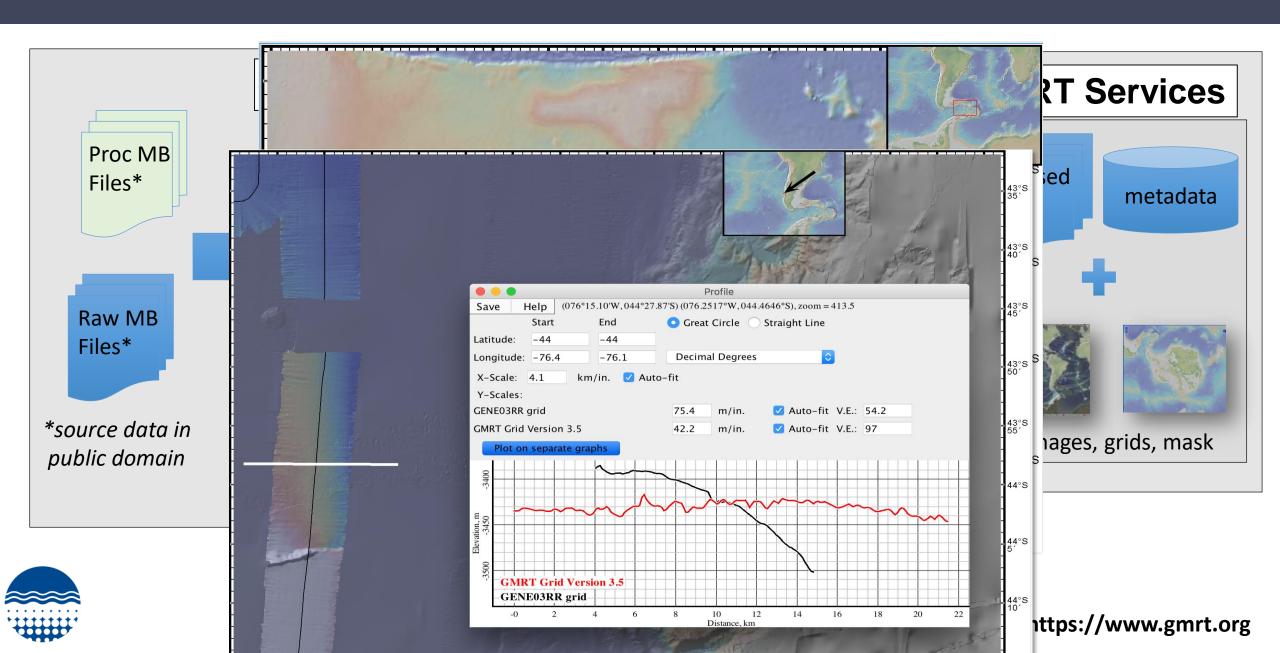

, Andrew Goodwillie, Suzanne O'Hara, Kevin McLain, Ed Bohl, Eric Malikowski Claudia Giulivi, Suzanne Carbotte Neville Shane, Rose Ann Weissel and numerous summer students



#### Background

- Data from US academic ships (R2R) including NB Palmer, Sikuliaq, (Healy)
- Collected by PI-driven project
- MB data archived at MGDS
- Restricted hold for two years (usually)
- Integrating multibeam data into GMRT
- Long-term archive at NCEI







#### **GMRT - Overview**

- Multi-resolution tiled synthesis
  - Topography and bathymetry
- Comprehensive metadata
  - Full attribution to sources and access to source data
- Three projections
- Elevation data in many formats
  - Grids, Images, Points, Profiles









#### **GMRT - Multibeam Data Workflow**





#### **GMRT - Multibeam Data Workflow**



#### **GMRT - Tiled Multi-Resolution Architecture**

- Manage and integrate sparse high-resolution data
- Provide access to variable resolution data from 1km to meter scale
- Assemble and deliver gridded products
- Multiple resolutions of tiled rasters





#### **GMRT – Access to Data**



www.gmrt.org/GMRTMapTool/



**GeoMapApp** www.geomapapp.org

Web Services
GMRT WMS (Mercator and Polar projection)



# **GMRT 3.5 Contributed to Seabed2030**



#### **GMRT 3.5 Contributed to GEBCO**



#### **GMRT - Arctic and North Pacific Data**



# GMRT – Alaska Margin Example



### **GMRT - Southern Ocean Data**



#### **GMRT - Southern Ocean Data**



### Example – East Antarctica / NBP1503



### MGDS multibeam data not in GMRT yet



# **Ross Ice Shelf – Predicted Bathymetry**



#### **U